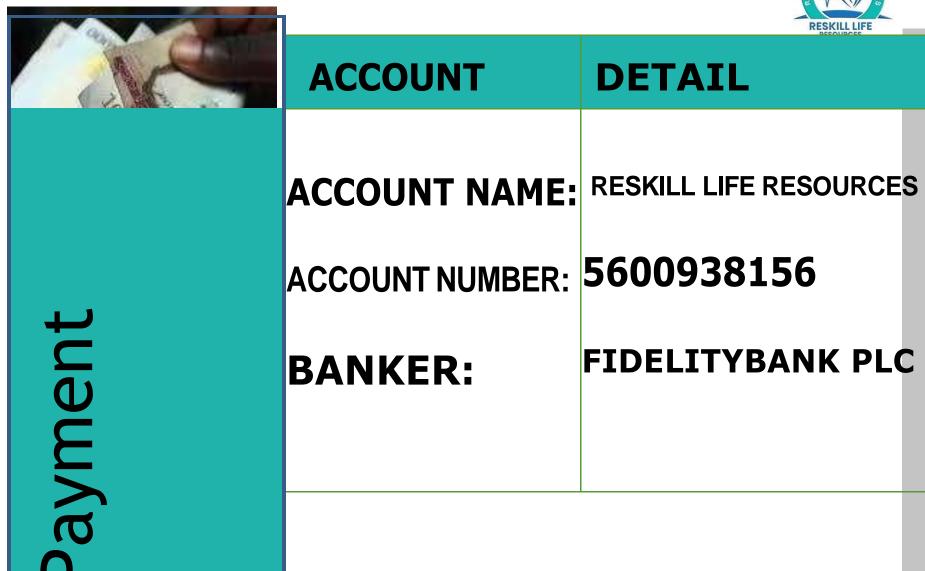

#### **TRAINING BUNDLE 200K (SUPER BUNDLE)**

THIS CONSISTSOF1 DIPLOMA AND 6 OTHER UK &USA CERTIFICATES.

2 WEEKS DURATION.

#### TRAINING BUNDLE 300K MEGA BUNDLE)

THISCONSISTS OF 2 DIPLOMA AND 6 OTHER UK & USA CERTIFICATES.

DURATION 3 WEEKS.

### AMERICAN CAREGIVER ASSOCIATION (ACA) TRAINING BUNDLE 400K (ACA BUNDLE)

THIS CONSISTS OF ACA CERTIFICATE, PLUS 6 OTHER UK & USA CERTIFICATES.

DURATION 4 WEEKS